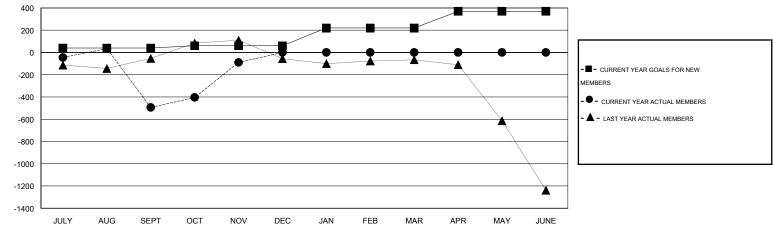

## LOCATION INDIA

GMT CA 6

| Clubs  RESULTS FOR 2015-2016 |   |   |   |    | Members  RESULTS FOR 2015-2016 |     |     |     |      |
|------------------------------|---|---|---|----|--------------------------------|-----|-----|-----|------|
|                              |   |   |   |    |                                |     |     |     |      |
| JULY/AUG/SEPT                | 2 | 0 | 1 | -1 | JULY/AUG/SEPT                  | 40  | 126 | 620 | -494 |
| OCT/NOV/DEC                  | 1 | 6 | 0 | 6  | OCT/NOV/DEC                    | 20  | 429 | 24  | 405  |
| JAN/FEB/MAR                  | 3 | 0 | 0 | 0  | JAN/FEB/MAR                    | 160 | 0   | 0   | 0    |
| APR/MAY/JUNE                 | 4 | 0 | 0 | 0  | APR/MAY/JUNE                   | 150 | 0   | 0   | 0    |