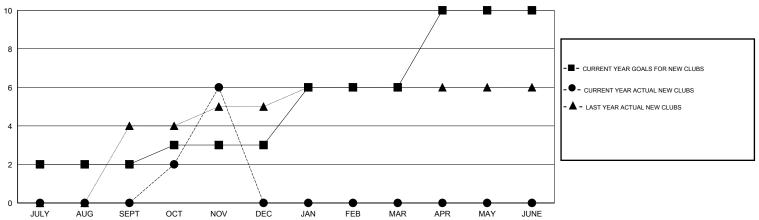

## LOCATION INDIA

GMT CA 6

| Clubs  RESULTS FOR 2015-2016 |   |   |   |    | Members  RESULTS FOR 2015-2016 |     |     |     |      |
|------------------------------|---|---|---|----|--------------------------------|-----|-----|-----|------|
|                              |   |   |   |    |                                |     |     |     |      |
| JULY/AUG/SEPT                | 2 | 0 | 1 | -1 | JULY/AUG/SEPT                  | 40  | 126 | 620 | -494 |
| OCT/NOV/DEC                  | 1 | 6 | 0 | 6  | OCT/NOV/DEC                    | 20  | 429 | 24  | 405  |
| JAN/FEB/MAR                  | 3 | 0 | 0 | 0  | JAN/FEB/MAR                    | 160 | 0   | 0   | 0    |
| APR/MAY/JUNE                 | 4 | 0 | 0 | 0  | APR/MAY/JUNE                   | 150 | 0   | 0   | 0    |